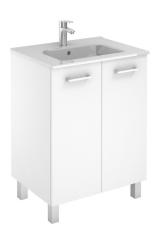

Features Logic 70

- Complete Vanity Unit Available in 4 Finishes
- Two soft close doors with 105 degree opening capability
- Includes integrated sink and vanity top in ceramic white
- Sink with faucet hole and overflow
- Fully assembled with 4 legs in bright chrome
- Structure and front made of engineered wood textured in high gloss lacquered colors
- Handles with metallic bright chrome finish
- Hidden hanging bracket directly assembled with great resistance and depth regulations
- Made in Spain

## SKU# | Option:

- Logic 70 WG | Glossy White
- Logic 70 AN | Anthracite
- Logic 70 SG | Sandy Grey
- Logic 70 WE | Wenge

#### **Finishes**

Glossy White

Anthracite

Sandy Grey

Wenge

Collection Logic Model | Logic 70 Dimensions Metric

1 inch = 2.54 cm 1 inch = 25.4 mm

1051 Lea Drive - Collegeville, PA 19426 Tel. 215 513 9400 - Fax 610 831 0215