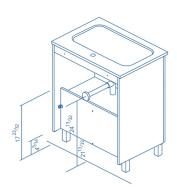

PIEDS: ABS, metallic in bright chrome finish.

TUBE DEPTH: Tube depth 2<sup>3</sup>/<sub>4</sub>in.

#### SIPHON PLACEMENT

| Finishes   | <u> </u>      |       | ••         |
|------------|---------------|-------|------------|
|            |               |       |            |
| SANDY GREY | ESSENCE WENGE | WHITE | ANTHRACITE |