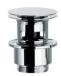

: Metallic in bright chrome finish.

HINGE:  $105^{\circ}$  opening,  $1^{3/8}$  cap, esasy assembly and soft cloe system.

PIEDS: ABS, metallic in bright chrome finish.

TUBE DEPTH: Tube depth 2<sup>3</sup>/<sub>4</sub>in.

#### SIPHON PLACEMENT



| Finishes   | <u> </u>      |       | ••         |
|------------|---------------|-------|------------|
|            |               |       |            |
| SANDY GREY | ESSENCE WENGE | WHITE | ANTHRACITE |

Collection Logic Model | Logic 70 Dimensions Metric

1 inch = 2.54 cm 1 inch = 25.4 mm



1051 Lea Drive - Collegeville, PA 19426 Tel. 215 513 9400 - Fax 610 831 0215 www.wsbathcollections.com - info@wsbathcollectins.com We recommend the following items that work with your sink.

## **TRAPS**



WSBC 53922 Our best seller

### **DRAINS**



WSBC 53991 Push waste drain (click clack) with overflow

## **MOUNTING HARDWARE**

## Wall-mount installation Vessel/ countertop installation





Bolts

Silicone (optional)