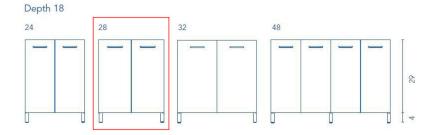

#### **UNITS**

#### **TECHNICAL INFORMATION**

STRUCTURE: 5/8 in melamine board.

FRONT: High gloss lacquered 5/8 in. board and 5/8 in. melamine board.

HANDLE: Metallic in bright chrome finish.

HINGE:  $105^{\circ}$  opening,  $1^{3/8}$  cap, esasy assembly and soft cloe system.