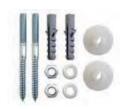

## **MOUNTING HARDWARE**

## Wall-mount installation Vessel/ countertop installation

Bolts

Silicone (optional)