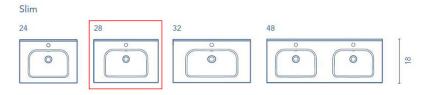

#### **WASHBASIN**

#### **TECHNICAL INFORMATION**

STRUCTURE: 5/8 in melamine board.

FRONT: High gloss lacquered 5/8 in. board and 5/8 in. melamine board.

HANDLE: Metallic in bright chrome finish.

HINGE:  $105^{\circ}$  opening,  $1^{3/8}$  cap, esasy assembly and soft cloe system.