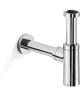

in. board and 5/8 in. melamine board.

HANDLE: Metallic in bright chrome finish.

HINGE:  $105^{\circ}$  opening,  $1^{3/8}$  cap, esasy assembly and soft cloe system.

PIEDS: ABS, metallic in bright chrome finish.

TUBE DEPTH: Tube depth 2<sup>3</sup>/<sub>4</sub>in.

#### SIPHON PLACEMENT



| Finishes   | <u> </u>      |       | ••         |
|------------|---------------|-------|------------|
|            |               |       |            |
| SANDY GREY | ESSENCE WENGE | WHITE | ANTHRACITE |

Collection Logic Model | Logic 70 Dimensions Metric

1 inch = 2.54 cm 1 inch = 25.4 mm



1051 Lea Drive - Collegeville, PA 19426 Tel. 215 513 9400 - Fax 610 831 0215 www.wsbathcollections.com - info@wsbathcollectins.com We recommend the following items that work with your sink.

## **TRAPS**



WSBC 53922 Our best seller

### **DRAINS**



WSBC 53991 Push waste drain (click clack) with overflow

## **MOUNTING HARDWARE**

## Wall-mount installation Vessel/ countertop installation





Bolts

Silicone (optional)